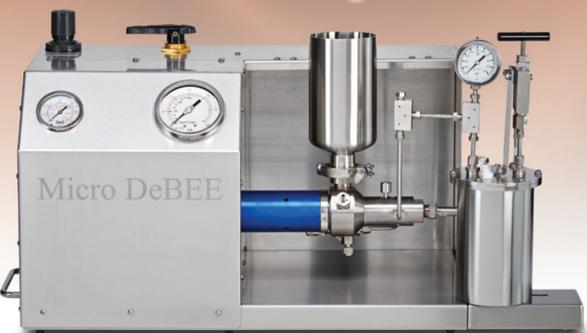

### **Micro DeBEE**

## The highest processing energy in a bench-top unit for your product formulations!

An innovation in process equipment, the air operated Micro DeBEE homogenizer combines a variety of mixing tools into one advanced instrument. With unique process setups you can select the intensity and force of mixing parameters:

We're experienced with every nuance of high energy product processing. Unlike any homogenizer before, the Micro DeBEE gives you the highest process intensity in the industry and our patented modular homogenizing cell. You now have independent control of pressure, flow, cavitation, impact, shear, and process duration. Now you can fit the machine to your application and get the results you want *fast*.